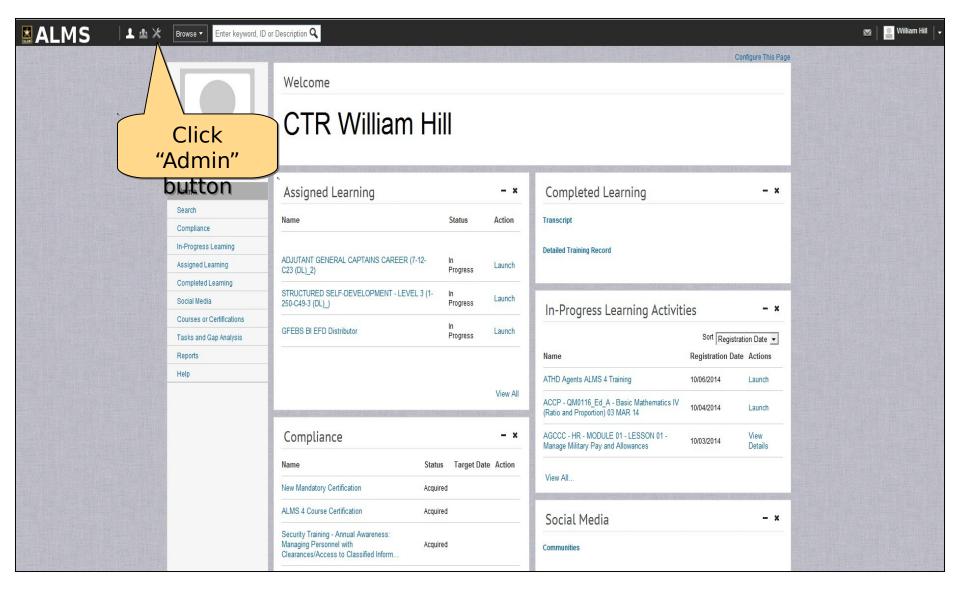

| <b>ALMS</b> | Browse ▼ Enter keyword, ID | or Description 🔍                                                                                                                                                                                                                           | ☑   ☑ William Hill   ▼ |
|-------------|----------------------------|--------------------------------------------------------------------------------------------------------------------------------------------------------------------------------------------------------------------------------------------|------------------------|
|             |                            | In-Progress Learning                                                                                                                                                                                                                       |                        |
|             |                            | Sort By Registration Date ▼                                                                                                                                                                                                                |                        |
|             |                            | Please use Certification Name to search for all topics belonging to a Certification. Please enter the name of the Certification Name in the input box next to Certification Name. Use Topic Title if you want to search topic enrollments. |                        |
|             |                            | Topic Title                                                                                                                                                                                                                                |                        |
|             | Home                       | Certification Name                                                                                                                                                                                                                         |                        |
|             | Search                     | Search Topics                                                                                                                                                                                                                              |                        |
|             | Compliance                 | Click the (+) plus sign next to the topic title to access the Launch                                                                                                                                                                       | 0                      |
|             | In-Progress Learning       | buttons. Program                                                                                                                                                                                                                           |                        |
|             | Assigned Learning          |                                                                                                                                                                                                                                            |                        |
|             | Completed Learning         | Structured Self-Development - Level 1 Mod 02 - Fort Bliss - 01 - Test - Lessons and  Exam (00033233, Version: 062212)                                                                                                                      |                        |
|             | Social Media               | :: CAUTH (00003250, VCISIOII.002212)                                                                                                                                                                                                       |                        |
|             | Courses or Certifications  | Duration: 00:00 hours  Charles Confirmed ( Province Date: 00(40(2044 ))                                                                                                                                                                    |                        |
|             | Tasks and Gap Analysis     | Status: Confirmed ( Registration Date: 09/19/2014 )  Mandatory: No                                                                                                                                                                         |                        |
|             | Reports                    |                                                                                                                                                                                                                                            |                        |
|             | Help                       | Structured Self-Development - Level 1 - 00 - ALMS Users Tips (00033293, Version: 062512)                                                                                                                                                   |                        |
|             |                            | ;; Duration: 00:00 hours  Status: Confirmed ( Registration Date: 09/19/2014 )  Mandatory: No                                                                                                                                               |                        |
|             |                            | Structured Self-Development - Level 3 (SSDIII)_Module02 (00020447)                                                                                                                                                                         |                        |

#### Viewing In-Progress Learning